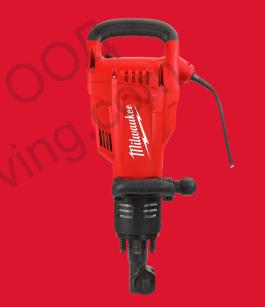

## K 1530 H

## 16 KG CLASS 30 MM HEX BREAKING HAMMER

- Powerful and compact breaker delivering up to 39 blow Joules of impact energy for challenging applications
- Floating body anti-vibration technologies allows the user to work all day without reaching dangerous exposure levels
- 1560 BPM provides maximum productivity in all applications
- 6 m cable allows for working area over 110 m²
- Dedicated brush window for easy maintenance
- 30 mm Hex reception
- · Service reminder light to indicate when service will be needed
- BMC with wheels for ease of transport on site